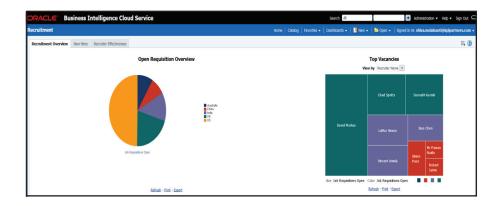

#### **Business Intelligence**

KPI Cloud Analytics enables you to manage your human resources function with key metrics so you can make timely, fact-based, decisions with dashboard analytics based on workforce, recruitment, and payroll.

All data can be viewed within advanced visualizations featuring key performance indicators (KPIs), graphical report snapshots, trend graphs, and scorecards.