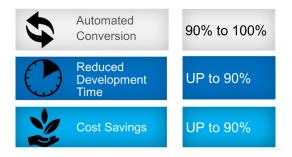

## advantages

- Migrate data in 1 week
- Reduce data migration cost and time by up to 90%

#### **Business Benefits**

Reduce data migration time, effort and cost by 90% over manual migration methods using the KPI Data Accelerator.