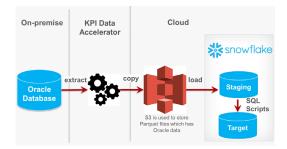

#### **KPI Data Accelerator**

The KPI Data Accelerator allows your organization to transform and transfer your existing Oracle database to Snowflake automatically.

Within a week you will have your full Oracle dataset in Snowflake to allow you to begin:

- Performance comparisons between
  Snowflake and Oracle
- Evaluate Snowflake features and capabilities